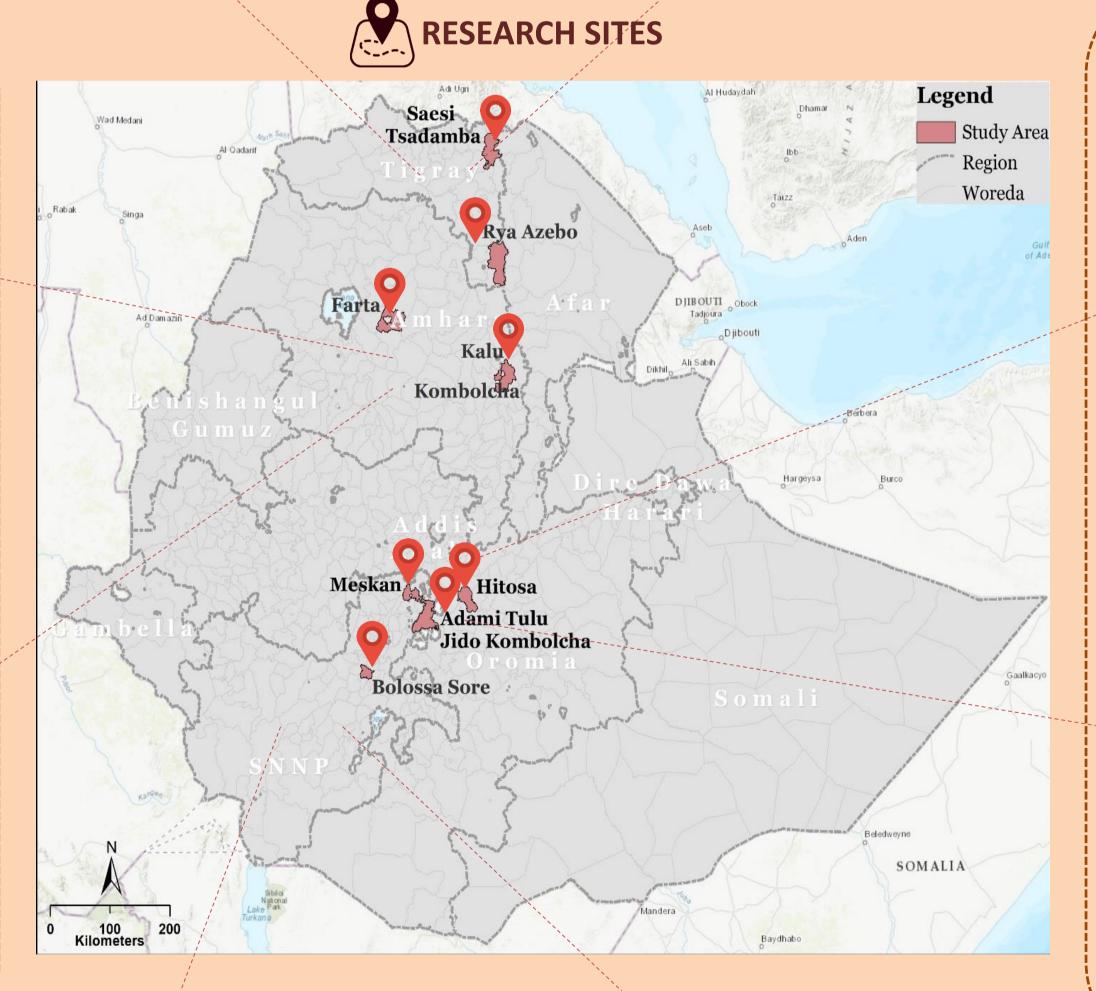

## Sample Size:

Surveys

302 Households

Regions (Amhara, Oromia, Tigray and SNNP

**Districts** 

**150** households from each district

Villages (Kebeles) per district

**75** Households in each kebele – **50** migrants and **25** non-migrants