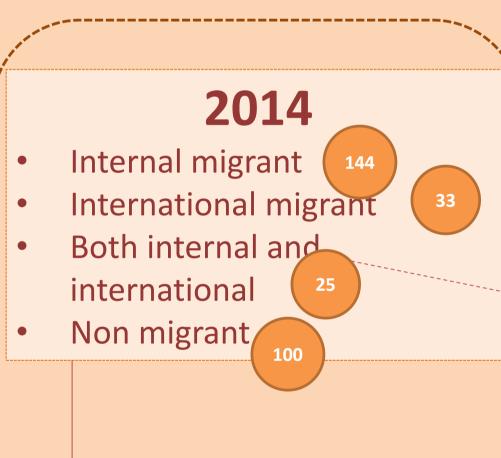

## **Interviews Conducted**

2014

Internal migrant 78

International migrant 86

Both internal and international (36)

Non migrant 100

TIGRAY REGION

2018